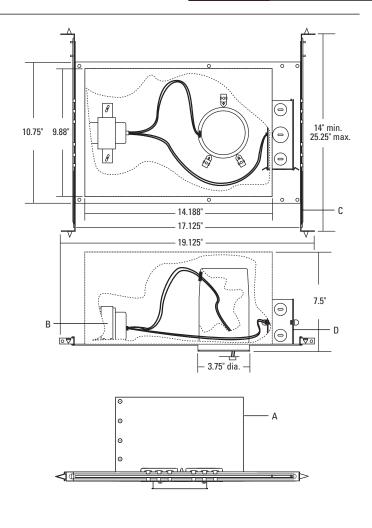

### A...Housing

Low voltage recessed fixture housing for insulated ceiling. Includes integral low voltage magnetic transformer. 14 ga. steel junction box.

### B...Electrical

Socket is pre-wired to the j-box 18AWG SF-1 leads. Primary lead is 120V or 277V. Transformer is rated 180° Class H. State of Washington AirTite approved.

### C...Mounting

Provided with two (2) adjustable 16 ga. steel hanger bars which can be extended to 25.25".

### **D...System Protection**

Transformers have thermal protection and operate at 11.5 volts nominal.

Ceiling Cut-Out: 3.75" dia.